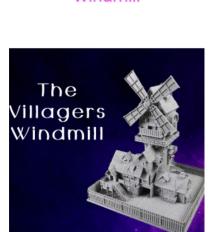

## AMEZÎNE DÎCE TOWEPS

Tower 7 - The Knights Fjord

Tower 10 - The Villages Windmill

Tower 8 - The Lighthouse Village

Tower 11 - Tower of the Elves

Tower 9 - The Mage

Tower 12 - Fantasy Forest

**Fairy Mushroom Dice Tower** 