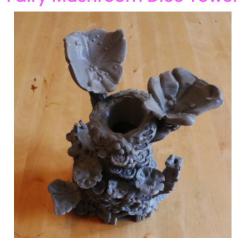

## AMEZÎNE DÎCE TOWEPS

Tower 7 - The Knights Fjord

Tower 10 - The Villages Windmill

Tower 8 - The Lighthouse Village

Tower 11 - Tower of the Elves

Tower 9 - The Mage

Tower 12 - Fantasy Forest

**Fairy Mushroom Dice Tower** 

An amazing detailed dice tower, you can even place your dice on the leaves.

Has a free standing barrier to stop your dice running away,

Fairy Mushroom Dice Tower