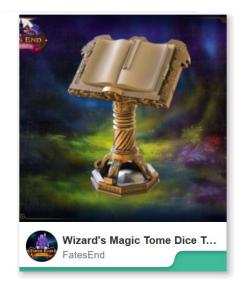

Some levels are swapable with or without windows, a true amazing dice tower.

FatesEnd - Furhaven - 18 Out of this world dice towers.

Mythic Roll - 18 Amazing detailed dice towers.