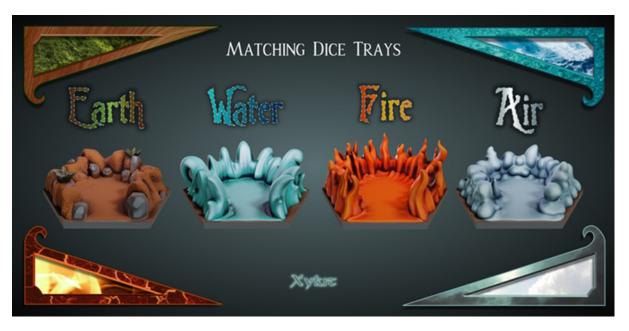

# AMEZIME DIES TOWERS

**Skull Dice Tower -** One of the nicest dice towers, pop your dice through the skulls eyes.

Printed in a single piece, with a massive range of colours available.

Elemental Dice Towers - 4 very detailed dice towers.