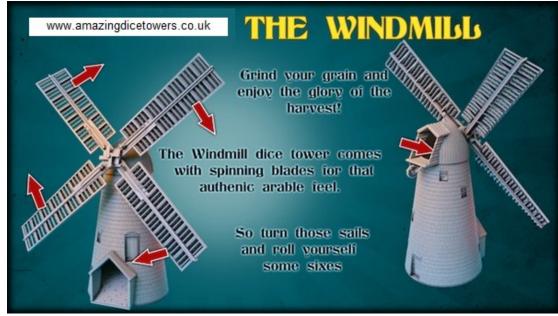

## AMEZÎNE DÎCE TOWEPS

Tower 7 - The Knights Fjord

Tower 10 - The Villages Windmill

Tower 8 - The Lighthouse Village

Tower 11 - Tower of the Elves

Tower 9 - The Mage

Tower 12 - Fantasy Forest

**Fairy Mushroom Dice Tower** 