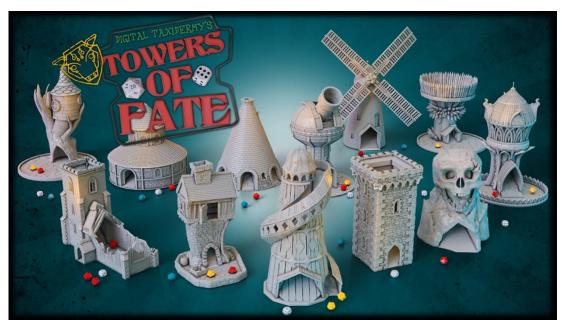

# AMEZIME DIES TOWERS

**Towers of Fate - 12** fantastic detailed dice towers with some twists.