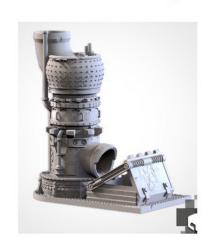

#### AMEZIMI Dice Towers

The Game of Destiny - 10 multi-pieced dice towers, most are in two parts.

01 - Dark Tower

07 - Skull Trophy

09 - Xeno Tower

10 - Druids Tower

11 - Industrial Factory

12 - Town House