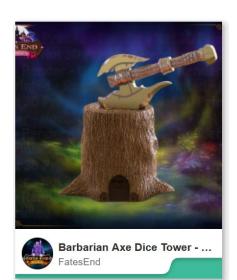

Some levels are swapable with or without windows, a true amazing dice tower.

FatesEnd - Furhaven - 18 Out of this world dice towers.

Mythic Roll - 18 Amazing detailed dice towers.