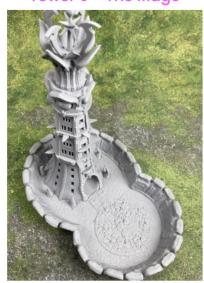

Tower 1 - The Auditorium

Tower 2 - The Cathedral

Tower 3 - The Temple

Tower 4 - The Citadel

Tower 5 - The Harbor

Tower 6 - The Myan