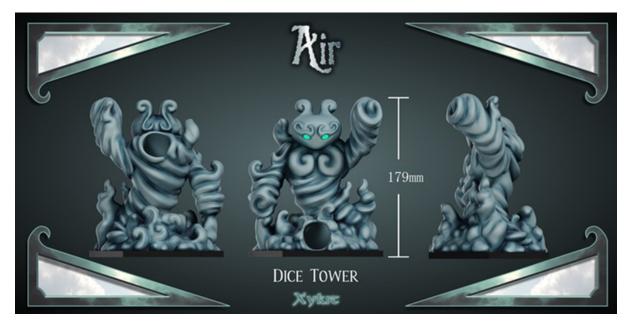

# AMEZIME DIES TOWERS

**Skull Dice Tower -** One of the nicest dice towers, pop your dice through the skulls eyes.

Printed in a single piece, with a massive range of colours available.

Elemental Dice Towers - 4 very detailed dice towers.