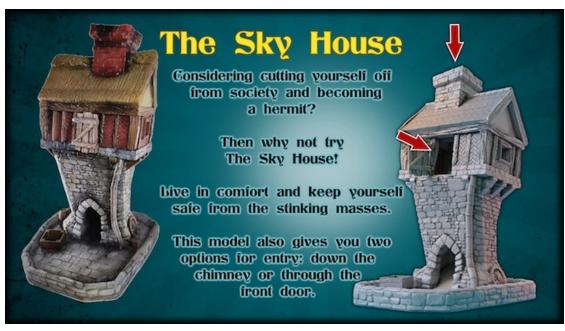

**Fantasy Towers** - A collection of 15 Fantasy dice towers, these are kits which will require assembly, videos are available for instructions on building.

The Barrons Manse (T1)

The Ruined Keep (T2)

The Observatorium (T3)