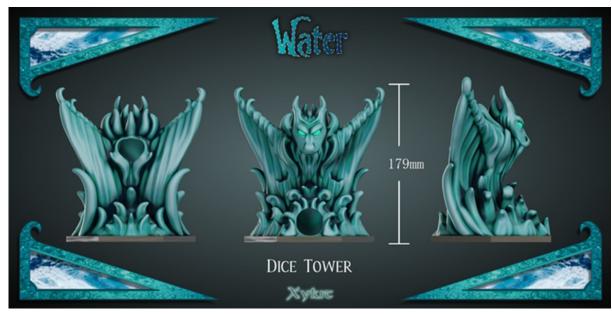

# AMEZIME DIES TOWERS

**Skull Dice Tower -** One of the nicest dice towers, pop your dice through the skulls eyes.

Printed in a single piece, with a massive range of colours available.

Elemental Dice Towers - 4 very detailed dice towers.