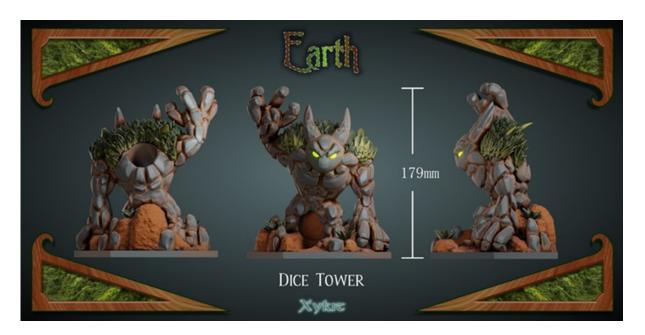

# AMEZIME DIES TOWERS

**Skull Dice Tower -** One of the nicest dice towers, pop your dice through the skulls eyes.

Printed in a single piece, with a massive range of colours available.

Elemental Dice Towers - 4 very detailed dice towers.