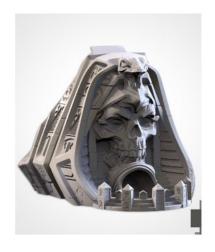

## AMEZINE Dice TOWERS

The Game of Destiny - 8 incredibly detailed dice towers, single pieces.

02 - Magic Trunk

03 - Crashed Ship

04 - Pharaoh Skull

05 - Cathedral Tower

06 - The Guardian Tower

08 - Dwarf Bastion