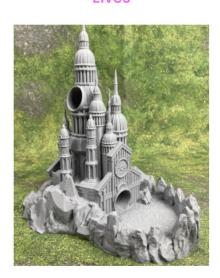

Tower 1 - The Auditorium

Tower 2 - The Cathedral

Tower 3 - The Temple

Tower 4 - The Citadel

Tower 5 - The Harbor

Tower 6 - The Myan