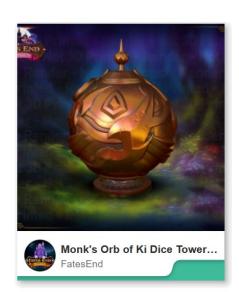

Some levels are swapable with or without windows, a true amazing dice tower.

FatesEnd - Furhaven - 18 Out of this world dice towers.

Mythic Roll - 18 Amazing detailed dice towers.