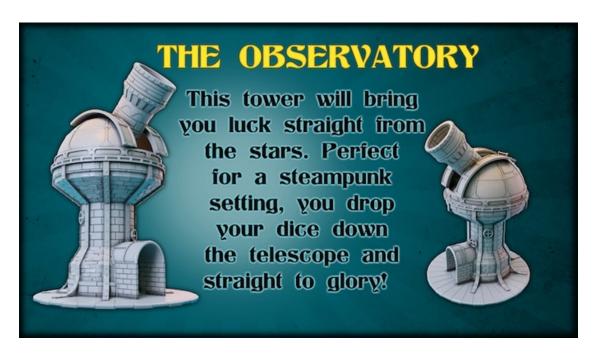

**Fantasy Towers** - A collection of 15 Fantasy dice towers, these are kits which will require assembly, videos are available for instructions on building.

The Barrons Manse (T1)

The Ruined Keep (T2)

The Observatorium (T3)