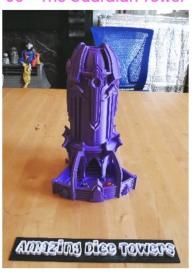

Tower 1 - The Auditorium

Tower 2 - The Cathedral

Tower 3 - The Temple

Tower 4 - The Citadel

Tower 5 - The Harbor

Tower 6 - The Myan

## AMEZINE Dice TOWERS

The Game of Destiny - 8 incredibly detailed dice towers, single pieces.

02 - Magic Trunk

03 - Crashed Ship

04 - Pharaoh Skull

05 - Cathedral Tower

06 - The Guardian Tower

08 - Dwarf Bastion