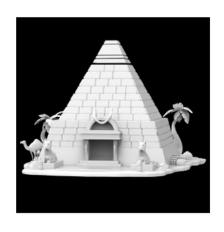

EX17 - Leonin

Black Blossom (Sekhmet) - 13 unique strange and wonderful dice towers.

C01 - The Tomb

C02 - King Ape

C03 - Dino Bark

C04 - Stranger

C05 - Militia Dice Tower

C06 - Hunted Dice Tower