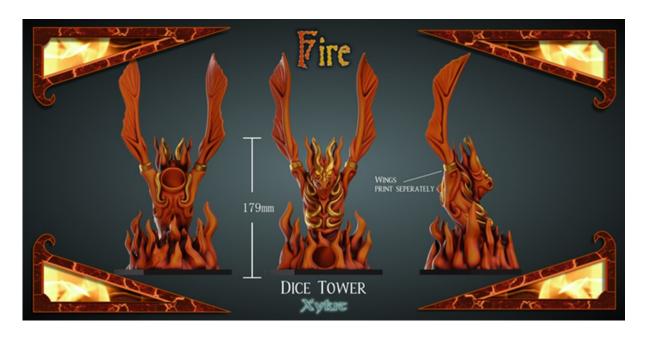

# AMEZIME DIES TOWERS

**Skull Dice Tower -** One of the nicest dice towers, pop your dice through the skulls eyes.

Printed in a single piece, with a massive range of colours available.

Elemental Dice Towers - 4 very detailed dice towers.