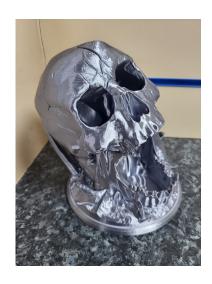

# AMEZIME DIES TOWERS

**Skull Dice Tower -** One of the nicest dice towers, pop your dice through the skulls eyes.

Printed in a single piece, with a massive range of colours available.

Elemental Dice Towers - 4 very detailed dice towers.