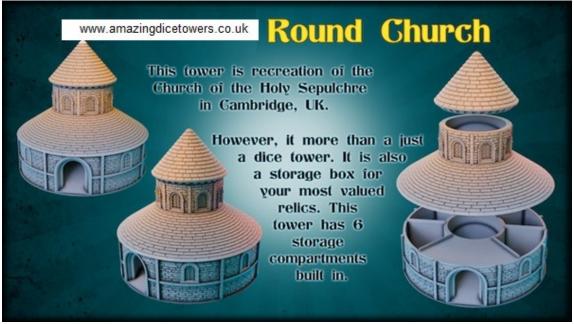

k of the tower from the trolls that ransacked the tower.

Some levels are swapable with or without windows, a true amazing dice tower.

FatesEnd - Furhaven - 18 Out of this world dice towers.





































Mythic Roll - 18 Amazing detailed dice towers.



















## AMEZING DICE TOWERS



















**The Triad Dice Towers -** 5 Spectacular dice towers.











# AMEZIME DIES TOWERS



**Skull Dice Tower -** One of the nicest dice towers, pop your dice through the skulls eyes.

Printed in a single piece, with a massive range of colours available.

Elemental Dice Towers - 4 very detailed dice towers.





# AMEZIME DIES TOWERS







**Towers of Fate - 12** fantastic detailed dice towers with some twists.



















#### AMEZINE Dies Towars